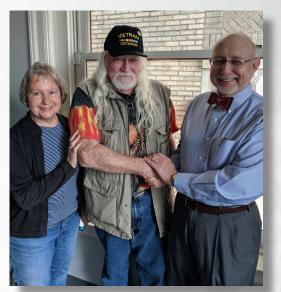

# Welcome home,

# For Richard Lewis, it had been fifty years since he served in Vietnam, but the war was not over.

In 1968, Richard, along with the other members of the 82nd Airborne, was deployed to Vietnam in support of the US forces fighting in the Tet Offensive. He served 120 days on the ground amidst some of the heaviest fighting of the war, receiving recommendation for awards and an on-the-spot promotion. Twenty-one years old and two years from his draft date, Richard was notified that he was going home. Back at Fort Bragg, North Carolina, Richard barely looked at his DD Form 214 (his discharge papers) and failed to notice that the form did not accurately reflect his combat service. At the time, all he wanted was to move forward with his life and leave the war behind him. For the next fifty years, the errors on Richard's DD 214 Form would impact his ability to access healthcare and other VA benefits. The error even isolated him from the comradery of veteran organizations. Richard spent decades of his life reliving the war as he appealed to the VA for a

correction. In 2018, Richard, a resident of Elizabethtown, KY, sought the help of Legal Aid's Veterans Unit. It took Legal Aid attorney Roy Berwick one year of work and research, but finally Richard was issued a correction. "For all these years, I felt like I had been left behind," said Richard.

Richard, welcome home.

Photograph on the left is of Mr. and Mrs. Richard Lewis and Roy Berwick. Background photograph is of Mr. Lewis in Vietnam and provided with permission.

The Legal Services Corporation reports that 71% of households with Veterans or other military personnel have experienced a civil legal problem in the past year. And, like Mr. Lewis, 13% report problems specific to Veterans and their service.