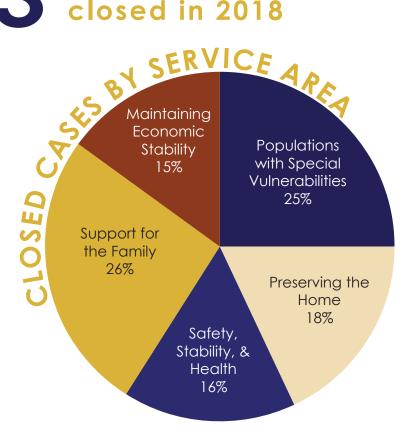

# 4,373 total cases closed in 2018

4,044

4,372

696 seniors

323 Veterans

3,238
volunteer hours