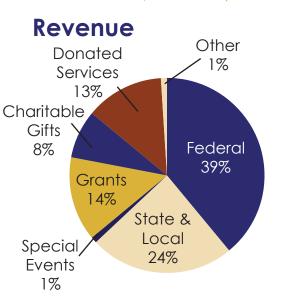

#### **FINANCIALS**

Total Revenue: \$4,614,074 | Total Expenses: \$4,581,462 | Total Assets: \$3,484,137