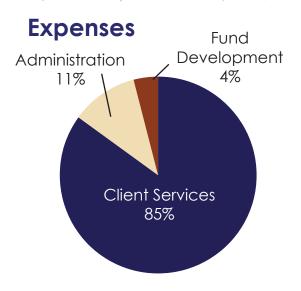

#### **FINANCIALS**

Total Revenue: \$4,614,074 | Total Expenses: \$4,581,462 | Total Assets: \$3,484,137